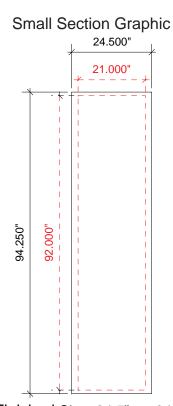

Magellan Miracle Backwall Graphic Dims - 20ft Version

Product Name: Miracle

Process: Colossus 8-Color

Material: Poly Knit 9

Effective Date: 11/11/11

Finished Size: 24.5"w x 94.25"h Live Area: 21"w x 92"h Add 1.125" bleed on top and bottom of graphic Add 1.75" bleed on left and right side of graphic

Finished Size: 24.5"w x 94.25"h Live Area: 21"w x 92"h Add 1.125" bleed on top and bottom of graphic Add 1.75" bleed on left and right side of graphic

1/2" Hook Velcro to be sewn into all 4 front sides.