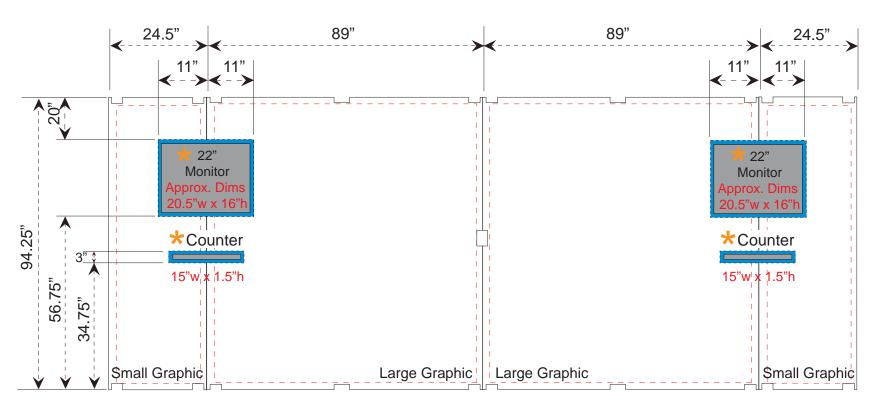

Magellan Miracle Backwall Graphic Dims with Accessories- 20ft Version

Product Name: Miracle

Process: Colossus 8-Color

Material: Poly Knit 9

Effective Date: 11/11/2011

Blue Area indicates 3/4" bleed area around the counter and the monitor

Note: When adding Monitors and Counters to the Magellan Miracle unit, portions of the graphic will be covered. Please design graphic layout according to suggested locations.

NOTE: Graphic files must be @ 150 dpi Finished Size. DO NOT send Flattened Files. Production can not manipulate the content, proportion or color of these files.

NOTE: These dimensions are for graphic layout purposes. Graphic needs to be cut and test fitted to Magellan Miracle frame. page 2 of 3

Magellan Miracle Pedestal Insert Dims MOD - 1224