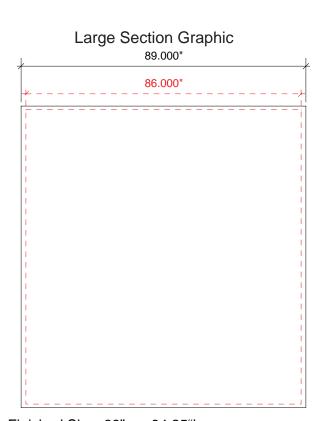

1/2" Hook Velcro to be sewn into all 4 front sides.

Finished Size: 89"w x 94.25"h Live Area: 86"w x 92"h Add 1.125" bleed on top and bottom of graphic Add 1.5" bleed on left and right side of graphic

1/2" Hook Velcro to be sewn into all 4 front sides.

Large Section Graphic

Live Area: 86"w x 92"h Add 1.125" bleed on top and bottom of graphic Add 1.5" bleed on left and right side of graphic

1/2" Hook Velcro to be sewn into all 4 front sides.

**Small Section Graphic** 