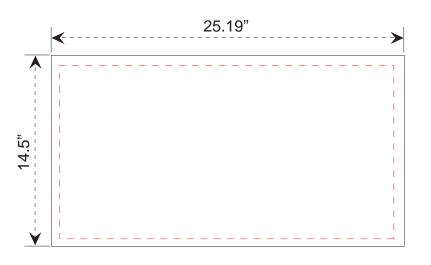

## **Pedestal Front Insert**

Finished Size: 25.19"w x 14.5"h Live Area: 24.69"w x 14"h

Add 1/4" bleed around perimeter

NOTE: Graphic files must be @ 150 dpi Finished Size. DO NOT send Flattened Files. Production can not manipulate the content, proportion or color of these files. Product Name: Miracle

**Process: Direct Print** 

Material: 1/8" Sintra

Effective Date: 12/01/2009